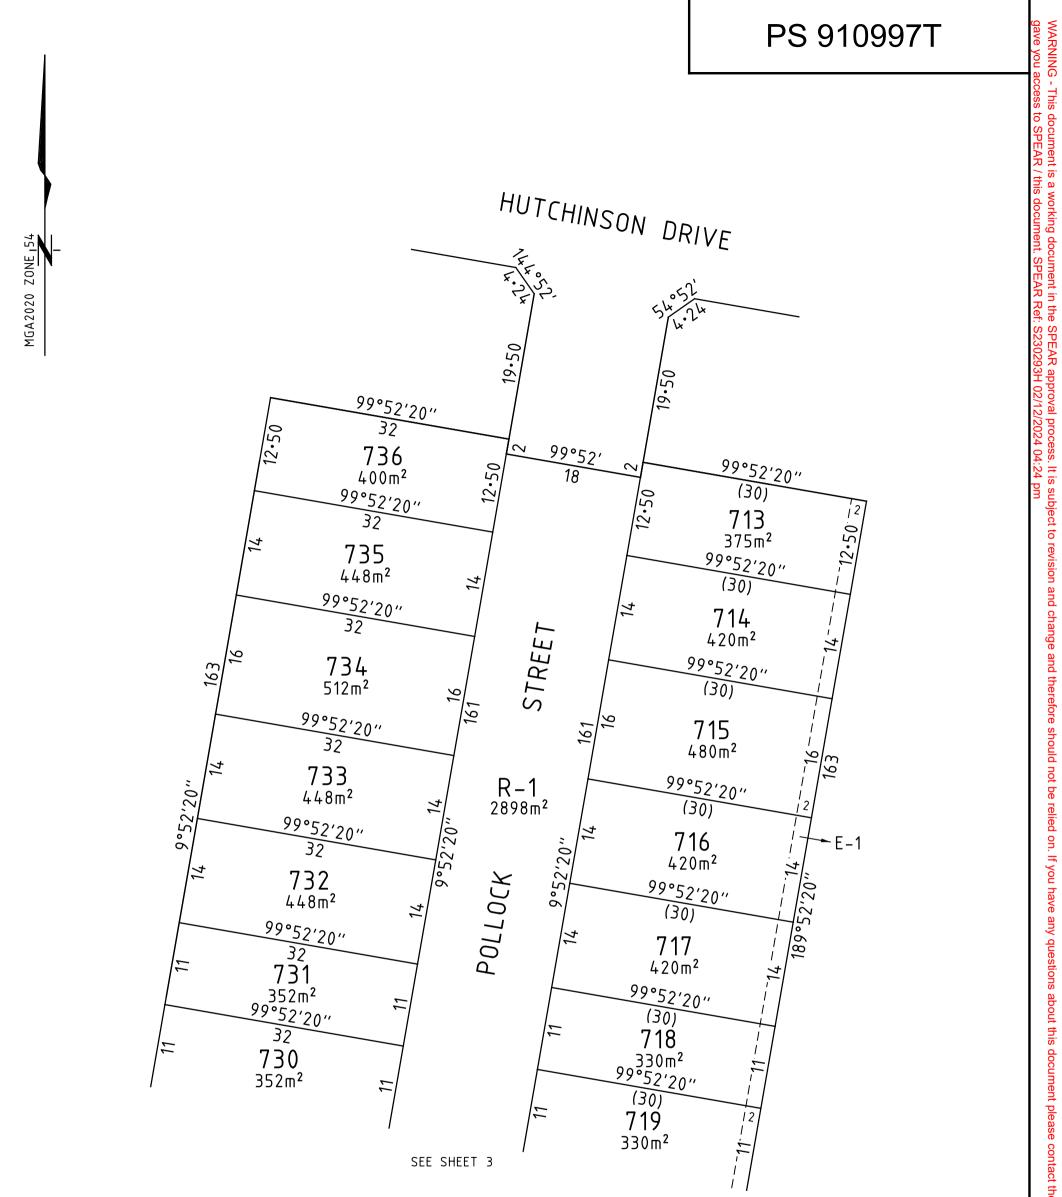

| Beveridge Williams                                                                                                | SCALE<br>1:500  | 5 0 5 10 15 20<br>LENGTHS ARE IN METRES                                        | ORIGINAL SHEET<br>SIZE: A3                                                           | SHEET 2 |
|-------------------------------------------------------------------------------------------------------------------|-----------------|--------------------------------------------------------------------------------|--------------------------------------------------------------------------------------|---------|
| Suite 3, 180 Eleanor Drive, Lucas<br>PO Box 4189, Lucas, Vic, 3350<br>Ph: 53272000 email: ballarat@bevwill.com.au | Surveyor's Plar | by: Benjamin S. Long, Licensed Surveyor,<br>Version (02),<br>EAR Ref: S230293H | Digitally signed by:<br>Ballarat City Council,<br>02/12/2024,<br>SPEAR Ref: S230293H |         |
| Microstation File : 1900846 Stage 3C.dgn www.beveridgewilliams.com.au                                             |                 |                                                                                |                                                                                      |         |