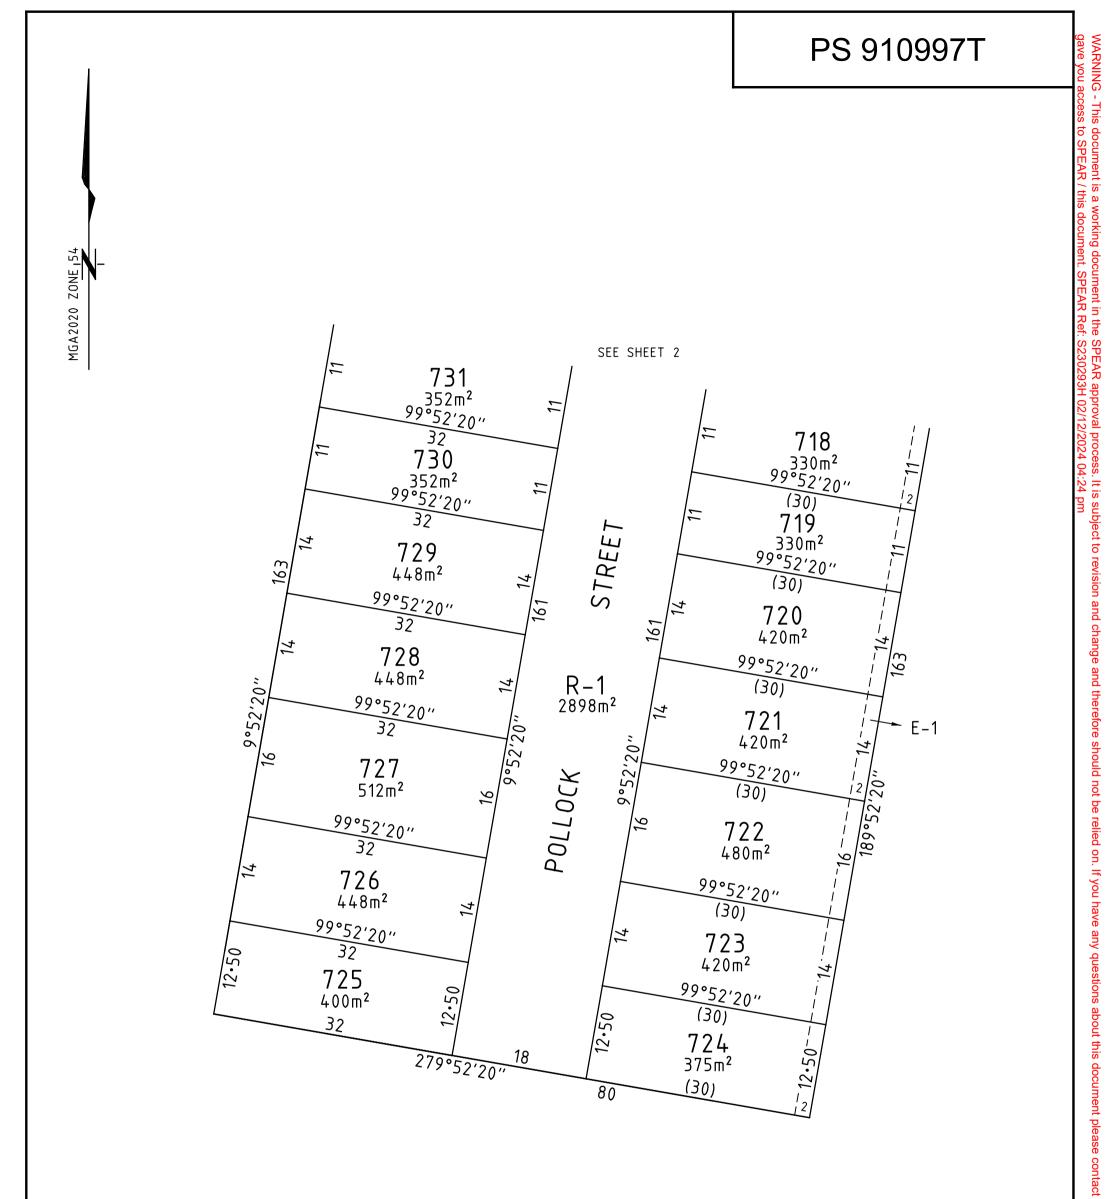

| PO Box 4189, Lucas, Vic, 3350 Surveyor's | igned by: Benjamin S. Long, Licensed Sı<br>s Plan Version (02),<br>24, SPEAR Ref: S230293H | urveyor,<br>Digitally signed by:<br>Ballarat City Council,<br>02/12/2024,<br>SPEAR Ref: S230293 | Н |
|------------------------------------------|--------------------------------------------------------------------------------------------|-------------------------------------------------------------------------------------------------|---|