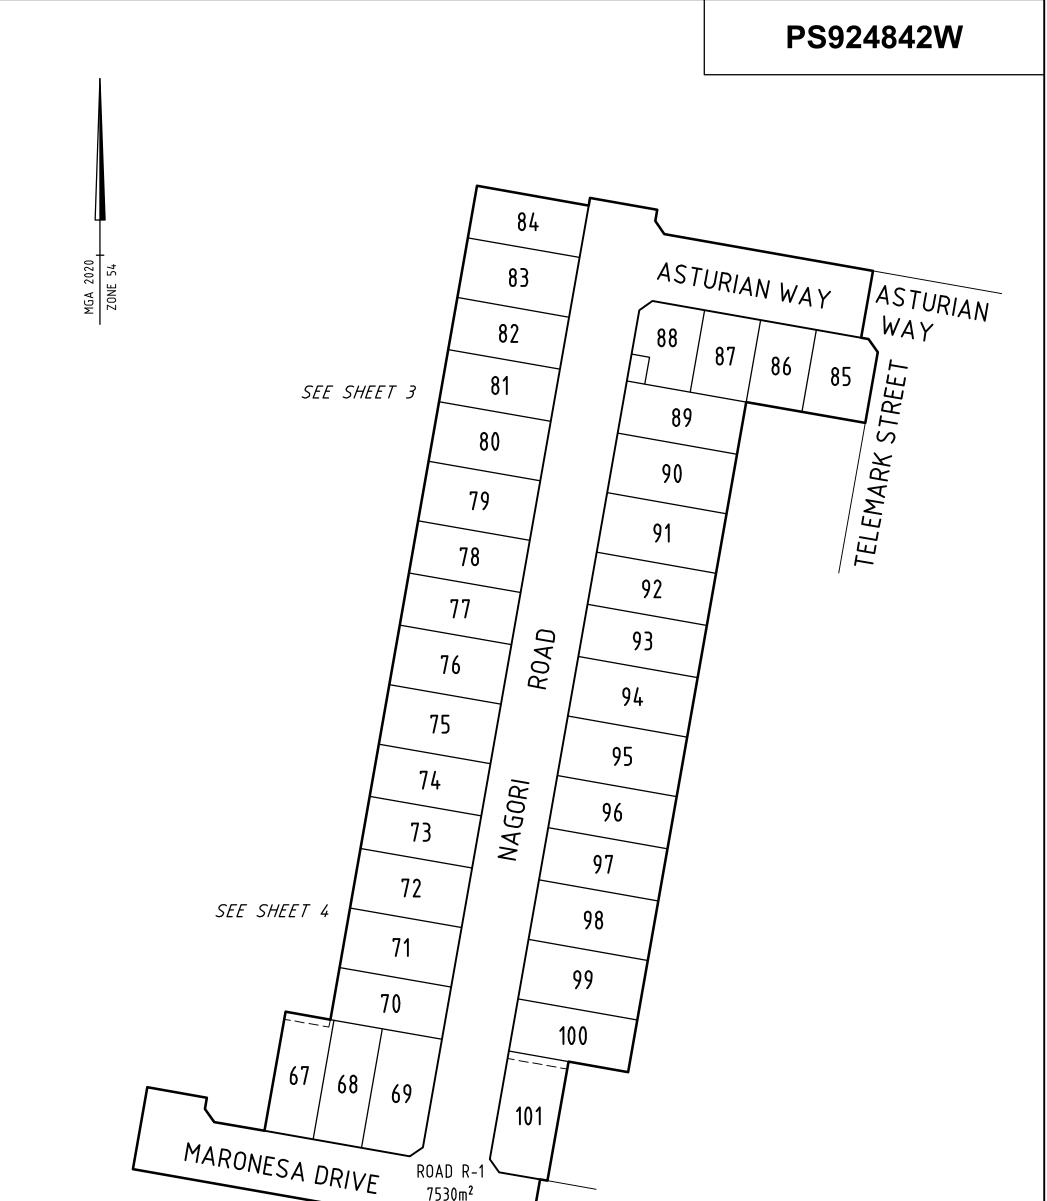

| ABERDE | EN ESTATE | STAGE C (35 LC                                                             | TS)     |                                     |                     |   | ARE                        | A OF STAGE - 2.326ha |
|--------|-----------|----------------------------------------------------------------------------|---------|-------------------------------------|---------------------|---|----------------------------|----------------------|
|        | ••        | 115 Doveton Street Sc                                                      | outh SL | JRVEYORS FILE REF:                  | 321778SV0           | 3 | ORIGINAL SHEET<br>SIZE: A3 | SHEET 1 OF 5         |
| sp     | lire      | PO Box 668<br>Ballarat Central Vic 33<br>T 61 3 5312 7000<br>spiire.com.au | 53      | Licensed Surveyor: Ja<br>Version: 3 | ames Philip Tyrrell |   |                            |                      |