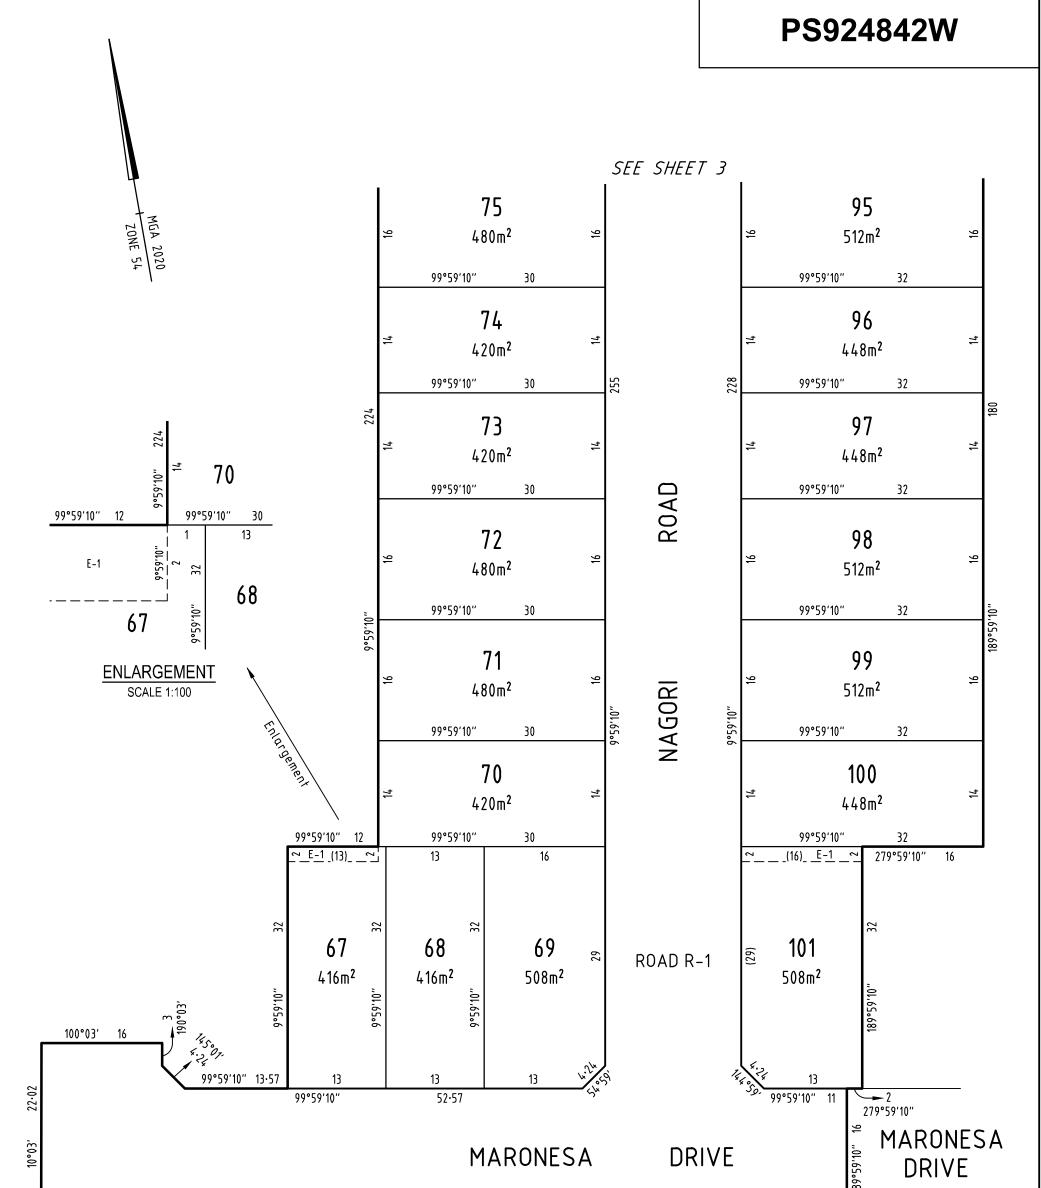

| ABERDE | EN ESTATE | STAGE C (35 LC                                                             | TS)     |                                     |                     |   | ARE                        | A OF STAGE - 2.326ha |
|--------|-----------|----------------------------------------------------------------------------|---------|-------------------------------------|---------------------|---|----------------------------|----------------------|
|        | ••        | 115 Doveton Street Sc                                                      | outh SL | JRVEYORS FILE REF:                  | 321778SV0           | 3 | ORIGINAL SHEET<br>SIZE: A3 | SHEET 1 OF 5         |
| sp     | lire      | PO Box 668<br>Ballarat Central Vic 33<br>T 61 3 5312 7000<br>spiire.com.au | 53      | Licensed Surveyor: Ja<br>Version: 3 | ames Philip Tyrrell |   |                            |                      |