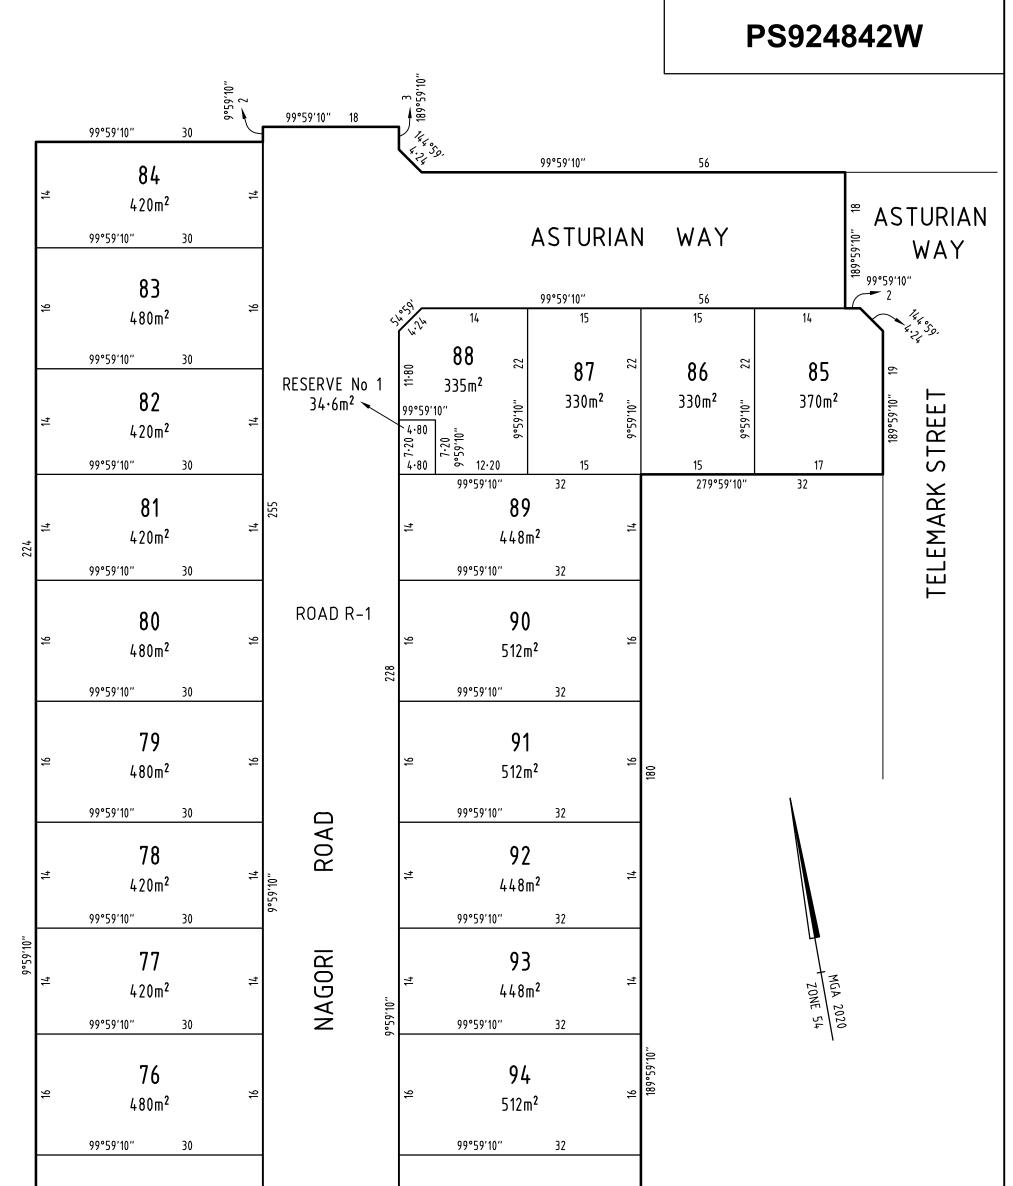

| ABERDE | EN ESTATE | STAGE C (35 LC                                                             | TS)     |                                     |                     |   | ARE                        | A OF STAGE - 2.326ha |
|--------|-----------|----------------------------------------------------------------------------|---------|-------------------------------------|---------------------|---|----------------------------|----------------------|
|        | ••        | 115 Doveton Street Sc                                                      | outh SL | JRVEYORS FILE REF:                  | 321778SV0           | 3 | ORIGINAL SHEET<br>SIZE: A3 | SHEET 1 OF 5         |
| sp     | lire      | PO Box 668<br>Ballarat Central Vic 33<br>T 61 3 5312 7000<br>spiire.com.au | 53      | Licensed Surveyor: Ja<br>Version: 3 | ames Philip Tyrrell |   |                            |                      |