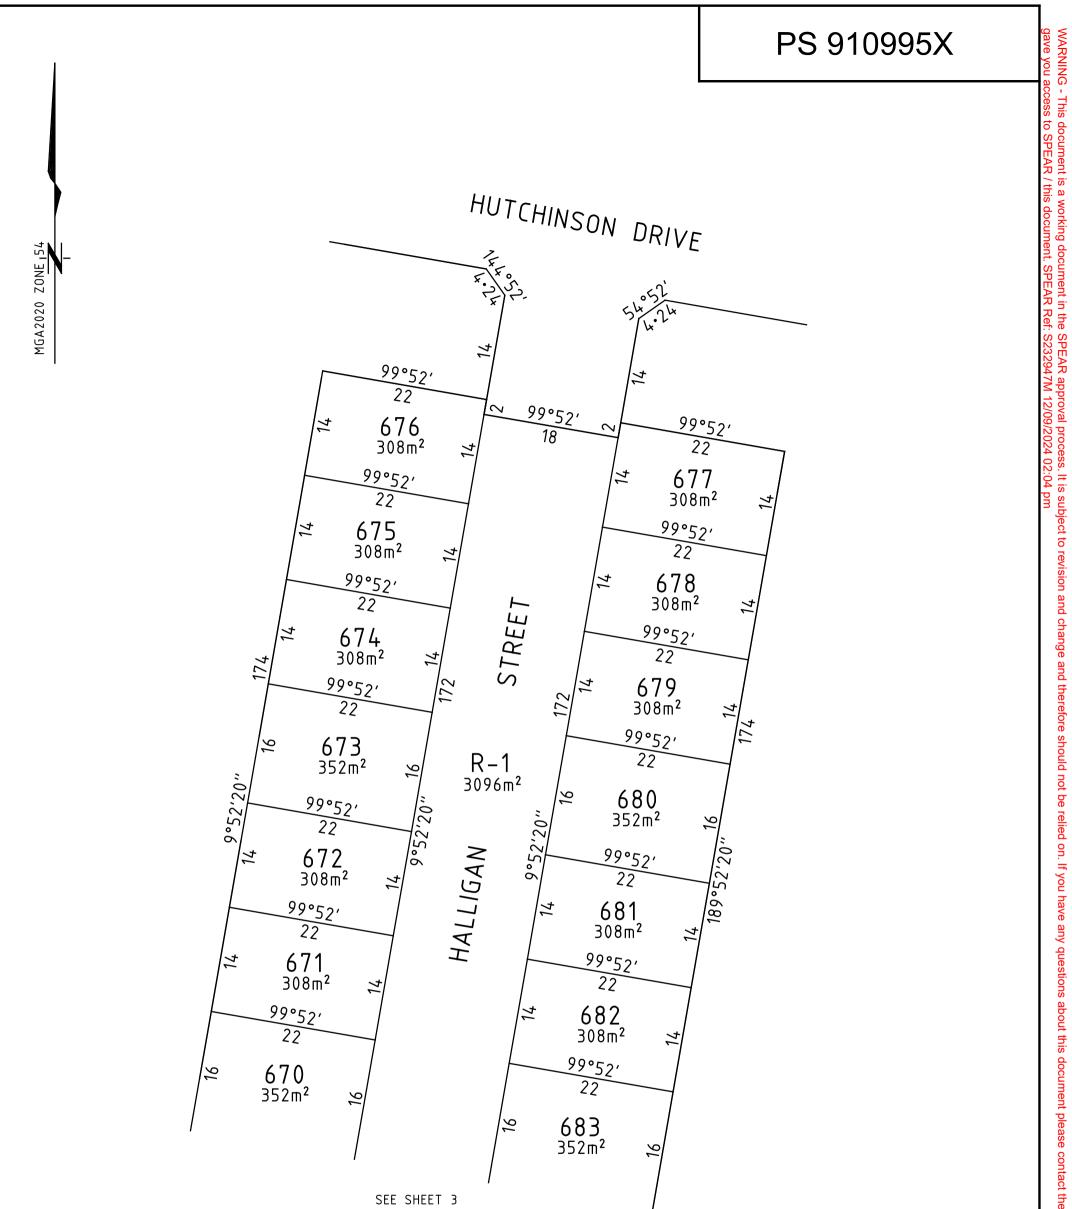

| $\mathbb{R}$                | Beveridge Williams                                                                                                                                         | SCALE<br>1:500  | 5 0 5 10 15 20<br>LENGTHS ARE IN METRES                                        | ORIGINAL SHEET<br>SIZE: A3                                                           | SHEET 2 |
|-----------------------------|------------------------------------------------------------------------------------------------------------------------------------------------------------|-----------------|--------------------------------------------------------------------------------|--------------------------------------------------------------------------------------|---------|
|                             | development & environment consultants<br>Suite 3, 180 Eleanor Drive, Lucas<br>PO Box 4189, Lucas, Vic, 3350<br>Ph: 53272000 email: ballarat@bevwill.com.au | Surveyor's Plan | by: Benjamin S. Long, Licensed Surveyor,<br>Version (06),<br>EAR Ref: S232947M | Digitally signed by:<br>Ballarat City Council,<br>12/09/2024,<br>SPEAR Ref: S232947M |         |
| Microstation File : 1900846 | Stage 3A.dgn www.beveridgewilliams.com.au                                                                                                                  |                 |                                                                                | 3F EAN NEL 3232947 M                                                                 | 1       |