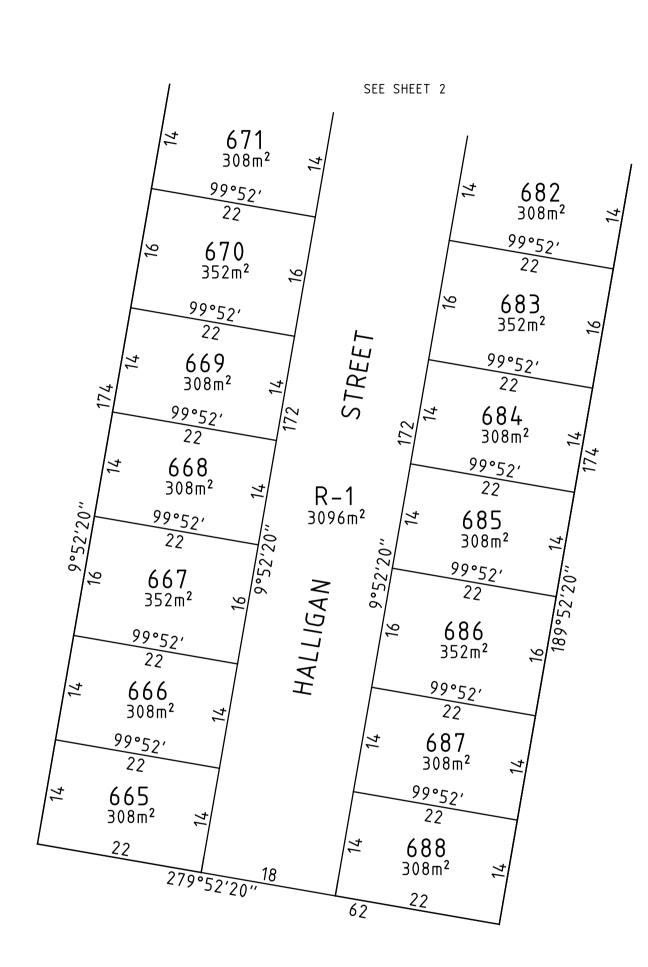

# PS 910995X

MGA2020 ZONE<sub>1</sub>54

| development & environment consultants<br>Suite 3, 180 Eleanor Drive, Lucas<br>PO Box 4189, Lucas, Vic, 3350<br>Ph: 53272000 email: ballarat@bevwill.com.au | Beveridge Williams                                                                                                            | SCALE<br>1:500 | 5 0 5 10 15 20<br>LENGTHS ARE IN METRES                                              | ORIGINAL SHEET<br>SIZE: A3 | SHEET 3 |
|------------------------------------------------------------------------------------------------------------------------------------------------------------|-------------------------------------------------------------------------------------------------------------------------------|----------------|--------------------------------------------------------------------------------------|----------------------------|---------|
|                                                                                                                                                            | Digitally signed by: Benjamin S. Long, Licensed Surveyor,<br>Surveyor's Plan Version (06),<br>23/08/2024, SPEAR Ref: S232947M |                | Digitally signed by:<br>Ballarat City Council,<br>12/09/2024,<br>SPEAR Ref: S232947M |                            |         |
| Microstation File : 1900846                                                                                                                                | Stage 3A.dgn www.beveridgewilliams.com.au                                                                                     |                |                                                                                      |                            | -       |