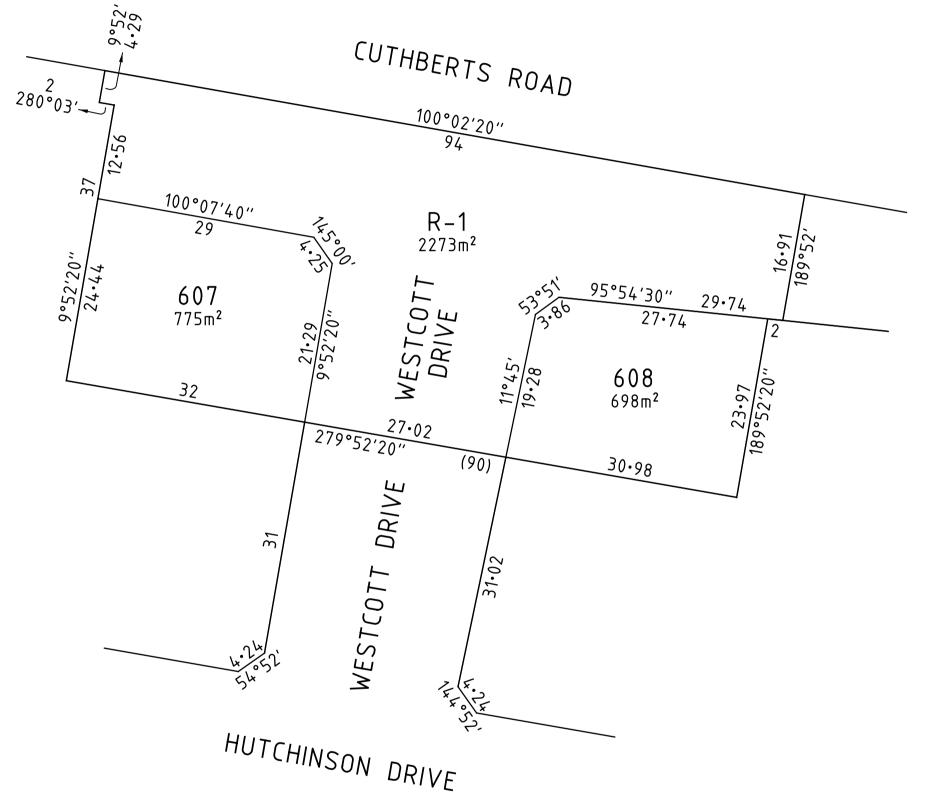

www.beveridgewilliams.com.au

| SCALE | 5<br>                 | 0 | 5<br>I | 10<br> | 15<br> | 20 |  |  |
|-------|-----------------------|---|--------|--------|--------|----|--|--|
| 1:500 | LENGTHS ARE IN METRES |   |        |        |        |    |  |  |
|       |                       |   |        |        |        |    |  |  |