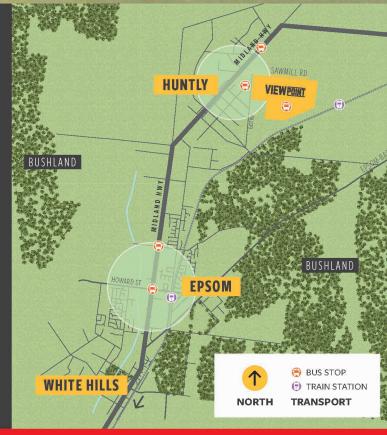

## goldsworthy

STAGE **G4** 

- A stone's throw to Viewpoint Central Park + direct access to walking trails
- A short distance to the Huntly township + railway station
- Lots ranging from a large 763m2 to a contemporary 33om2
- Only a 4 minute drive to the Epsom Town Centre