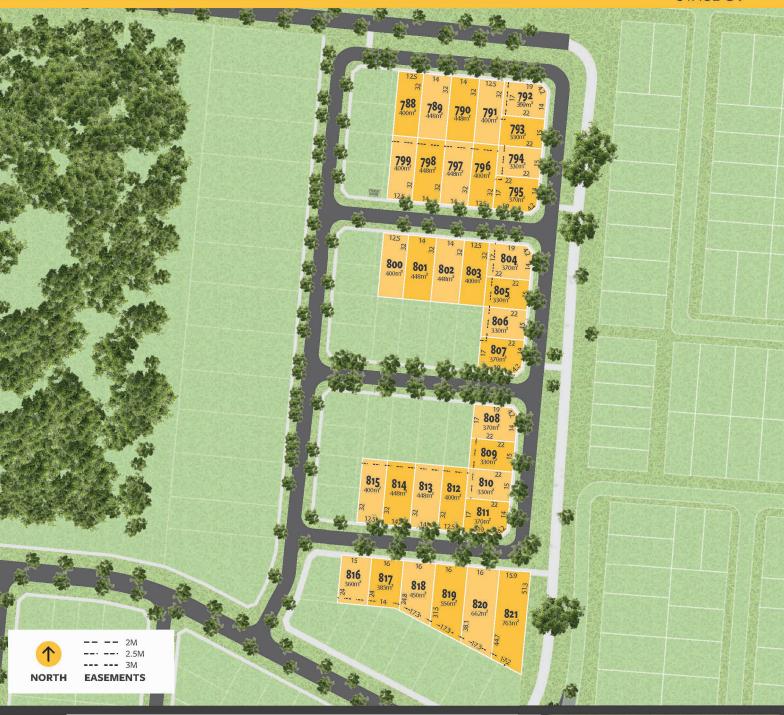

## goldsworthy

STAGE **G4** 

## goldsworthy

STAGE **G4** 

- A stone's throw to Viewpoint Central Park + direct access to walking trails
- A short distance to the Huntly township + railway station
- Lots ranging from a large 763m2 to a contemporary 33om2
- Only a 4 minute drive to the Epsom Town Centre

Measurements have been rounded to one decimal place. For all stage updates, title timeframes and engineering documentation contact Integra or visit integragroup.com.au/landhub.