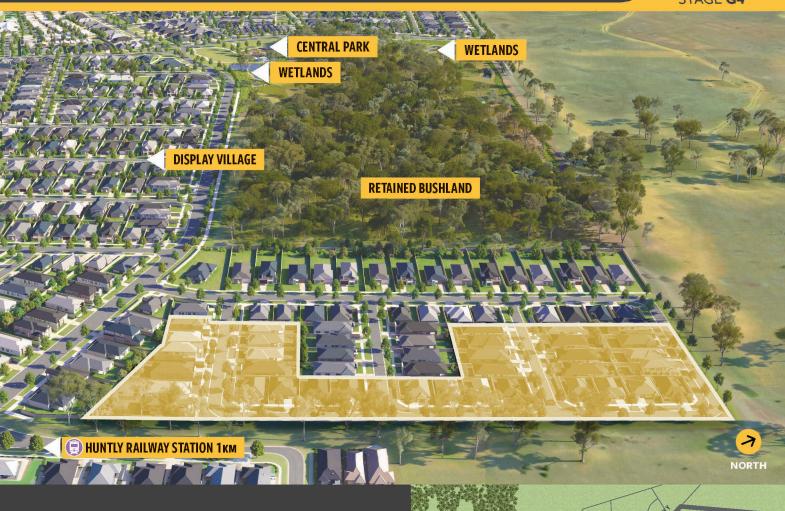

## goldsworthy

STAGE **G4** 

## RURAL LIVING ON THE URBAN FRINGE

Positioned in a quiet bushland setting, discover a place of tree-lined boulevards and native flora and fauna, where majestic parks meet with thriving wetlands, and all are just a stones throw from every home. Whether you are looking for a large home site for luxury family living or a low maintenance allotment, Viewpoint has been designed to provide a range of options to suit a variety of lifestyle needs.

## goldsworthy

STAGE **G4** 

- A stone's throw to Viewpoint Central Park + direct access to walking trails
- A short distance to the Huntly township + railway station
- Lots ranging from a large 763m2 to a contemporary 33om2
- Only a 4 minute drive to the Epsom Town Centre