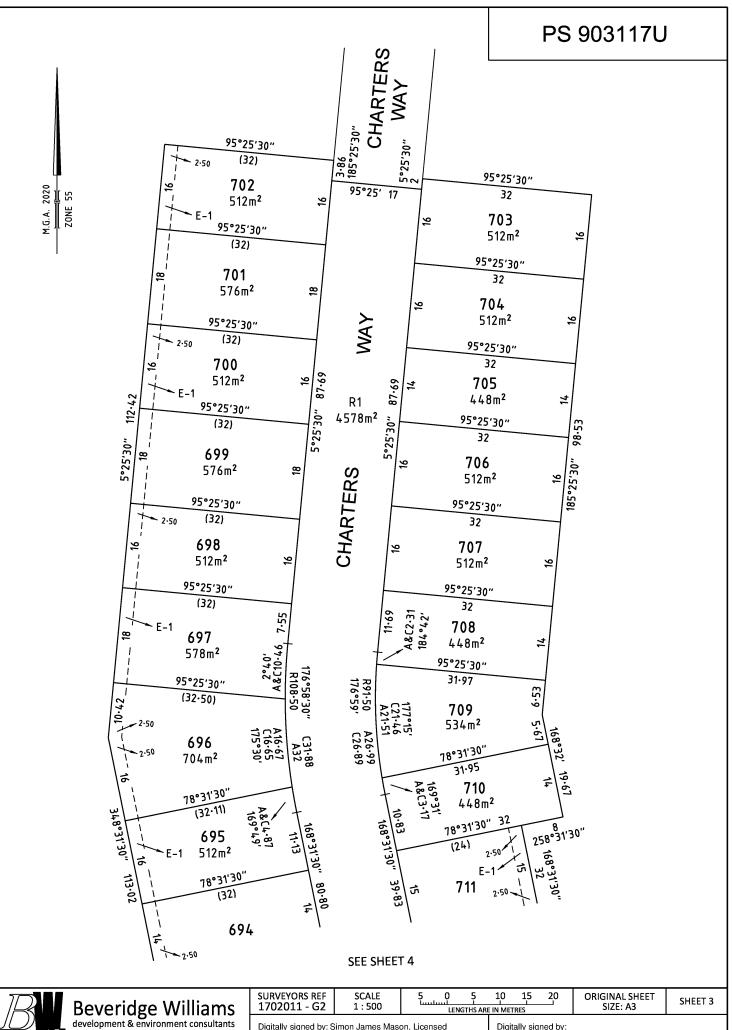

# **NOTATIONS**

**DEPTH LIMITATION: CROWN ALLOTMENT 3D - NIL CROWN ALLOTMENT 5 - 15.24m** 

SURVEY:

This plan is based on survey. (See PS828024U)

STAGING:

This is not a staged subdivision. Planning Permit No. DS/903/2020