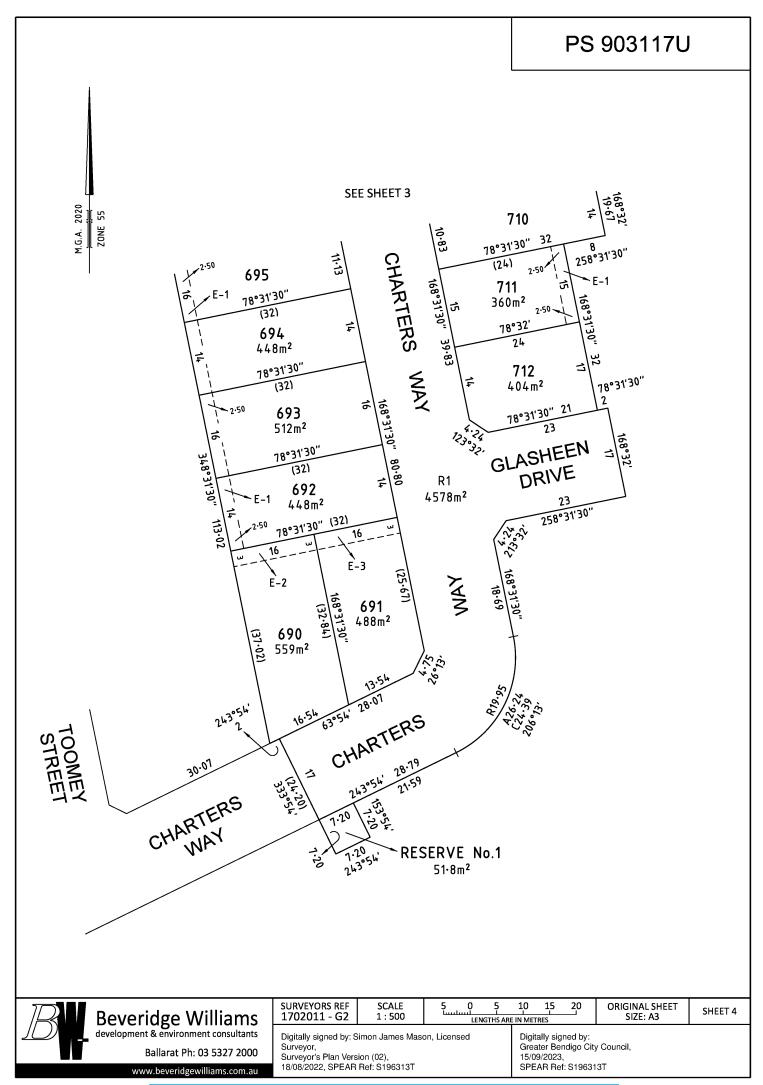

# **NOTATIONS**

**DEPTH LIMITATION: CROWN ALLOTMENT 3D - NIL CROWN ALLOTMENT 5 - 15.24m** 

SURVEY:

This plan is based on survey. (See PS828024U)

STAGING:

This is not a staged subdivision. Planning Permit No. DS/903/2020