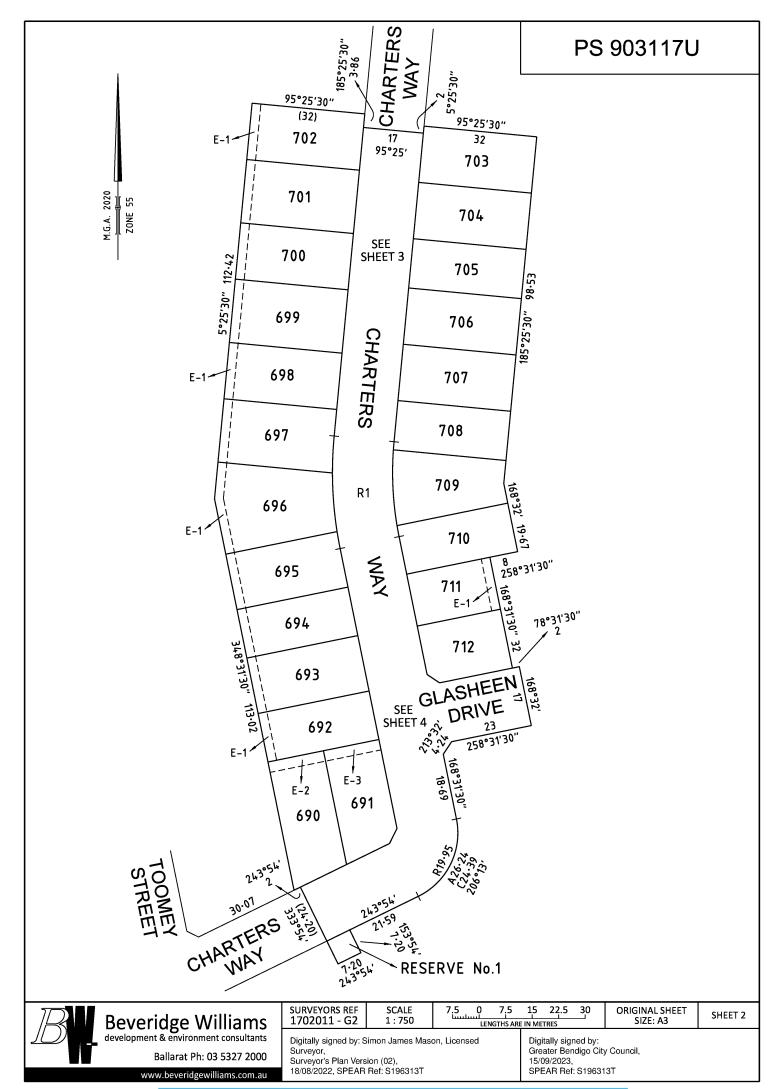

#### **VESTING OF ROADS AND/OR RESERVES**

**IDENTIFIER** COUNCIL/BODY/PERSON ROAD R1 CITY OF GREATER BENDIGO **RESERVE No.1** POWERCOR AUSTRALIA LTD

**LOT NUMBERS 1 TO 689 (INCLUSIVE)** HAVE BEEN OMITTED FROM THIS PLAN.

# **NOTATIONS**

**DEPTH LIMITATION: CROWN ALLOTMENT 3D - NIL CROWN ALLOTMENT 5 - 15.24m** 

SURVEY:

This plan is based on survey. (See PS828024U)

STAGING:

This is not a staged subdivision. Planning Permit No. DS/903/2020