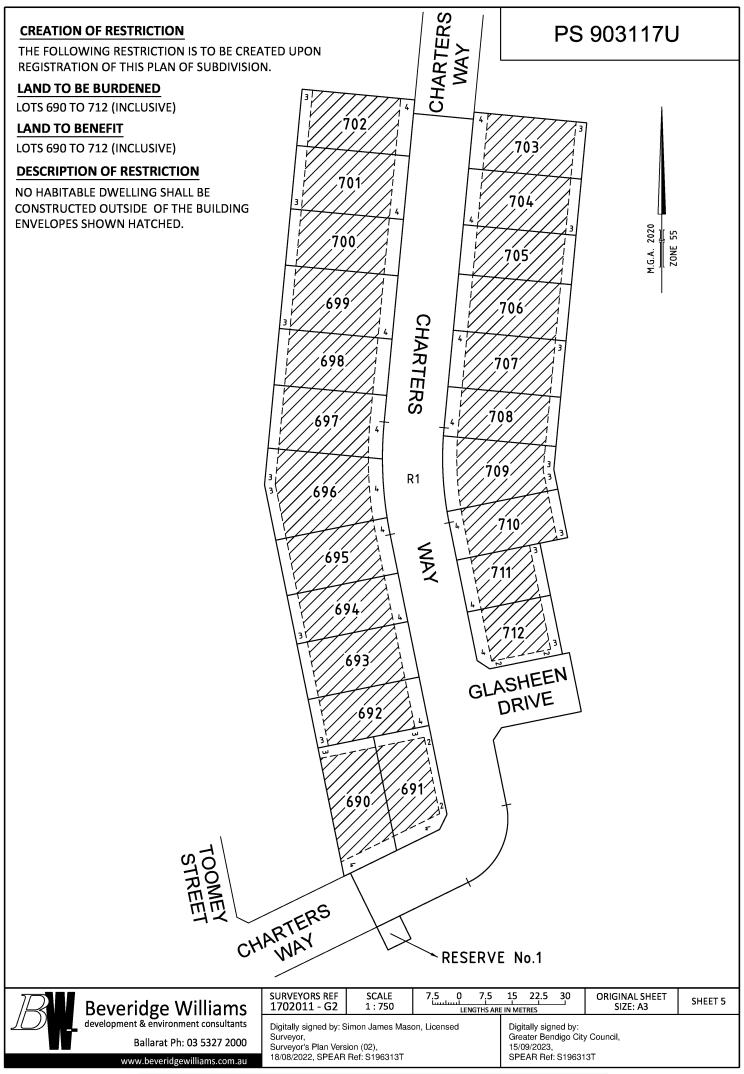

A.) CREATION OF A RESTRICTION AS SHOWN ON SHEET 5.

THAT PART OF EASEMENT E-3 THAT IS WITHIN R1 ON THIS PLAN IS EXTINGUISHED UPON THE REGISTRATION OF THIS PLAN UNDER THE PROVISIONS OF SCHEDULE 5 CLAUSE 14 OF THE ROAD MANAGEMENT ACT 2004.